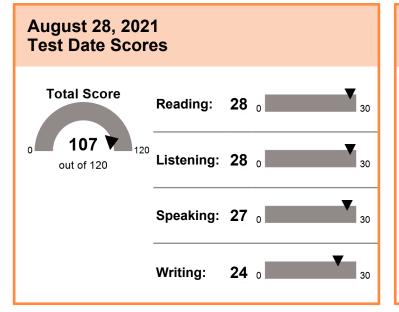

Test Date: August 28, 2021

Singh, Rhea 804, FF Sector 4

Panchkula, Haryana 134112

India

| Inst. Code | Dept. Code |
|------------|------------|
| 0813       | 07         |
| 0963       | 07         |
| 0965       | 07         |
| 0982       | 30         |

## THIS IS A PDF SCORE REPORT, DOWNLOADED AND PRINTED BY THE TEST TAKER.

Singh, Rhea

Date of Birth: January 08, 2000

Appointment Number: 3412 1082 1481 1978 Test Date: August 28, 2021