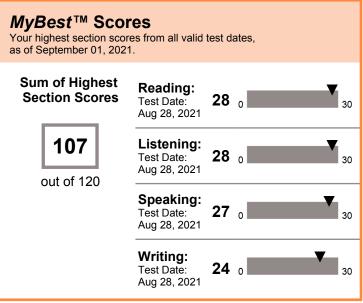

## THIS IS A PDF SCORE REPORT, DOWNLOADED AND PRINTED BY THE TEST TAKER.

A total score is not reported when one or more sections have not been administered.

Expired scores are not included in *MyBest™* calculations.